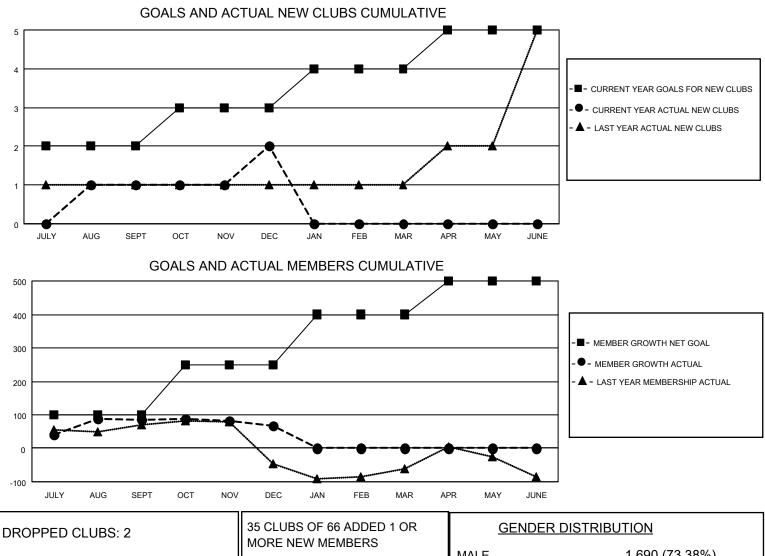

## LOCATION INDIA

District 324 K

Results as of: 12/31/2022

| Clubs                 |               |           |               | Members               |                       |                         |                                                    |
|-----------------------|---------------|-----------|---------------|-----------------------|-----------------------|-------------------------|----------------------------------------------------|
| RESULTS FOR 2022-2023 |               |           |               | RESULTS FOR 2022-2023 |                       |                         |                                                    |
| QUARTER               | NEW CLUB GOAL | NEW CLUBS | DROPPED CLUBS | QUARTER MEMB          | ER GROWTH NET<br>GOAL | MEMBER GROWTH<br>ACTUAL | DROPPED<br>MEMBERS ACTUAL<br>(including transfers) |
| JULY/AUG/SEPT         | 2             | 1         | 1             | JULY/AUG/SEPT         | 100                   | 131                     | 36                                                 |
| OCT/NOV/DEC           | 1             | 1         | 1             | OCT/NOV/DEC           | 150                   | 66                      | 81                                                 |
| JAN/FEB/MAR           | 1             | 0         | 0             | JAN/FEB/MAR           | 150                   | 0                       | 0                                                  |
| APR/MAY/JUNE          | 1             | 0         | 0             | APR/MAY/JUNE          | 100                   | 0                       | 0                                                  |

| DROPPED CLUBS: 2 |     | MORE NEW MEMBERS          | MALE                      | 1,690 (73.38%) |
|------------------|-----|---------------------------|---------------------------|----------------|
| [                |     |                           | FEMALE                    | 612 (26.57%)   |
| DROPPED MEMBERS  |     |                           | NON BINARY                | 0 (0.00%)      |
|                  |     |                           | PREFER NOT TO ANSWER      | 1 (0.04%)      |
| DECEASED         | 7   |                           |                           |                |
| CLUB CANCELLED   | 9   | CLICK HERE FOR CUMULATIVE | TOTAL FAMILY UNIT MEMBERS | s 776          |
| OTHER            | 101 | MEMBERSHIP DATA           |                           |                |
| TOTAL            | 117 |                           | FAMILY MEMBERS PAYING HA  | LF DUES 478    |
|                  |     |                           |                           |                |